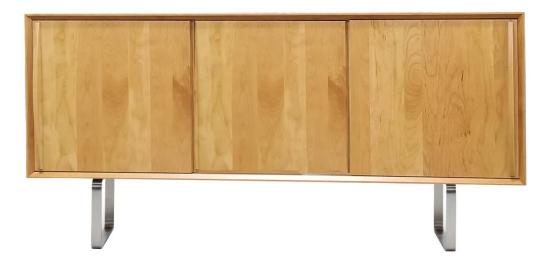

## Clad Credenza

Characteristics:

Crafted here in the USA using natural American harvested woods. Every piece is unique, lots of natural details and grain patterns

Choice of Wood: Walnut, Maple, Oak and Cherry

shown in: natural cherry, chrome legs, push-to open and soft closing doors 31x60x19